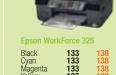

| ,                   |                       | · ·           | ,                     | , , ,                 |
|---------------------|-----------------------|---------------|-----------------------|-----------------------|
| Ink Type            | Capacity              | Cartridge No. | Blk Yields (in pages) | Clr Yields (in pages) |
| Claria Ink          | Standard 1            | 82N           | 330                   | 510                   |
|                     | High 1                | 81N           | 520                   | 805                   |
| DURABrite Ultra Ink | Economy <sup>2</sup>  | 132           | 185                   | 215                   |
|                     | Standard <sup>3</sup> | 133           | 265                   | 385                   |
|                     | High <sup>3</sup>     | 138           | 435                   | 545                   |
|                     | Extra High 4          | 140           | 945                   | 755                   |